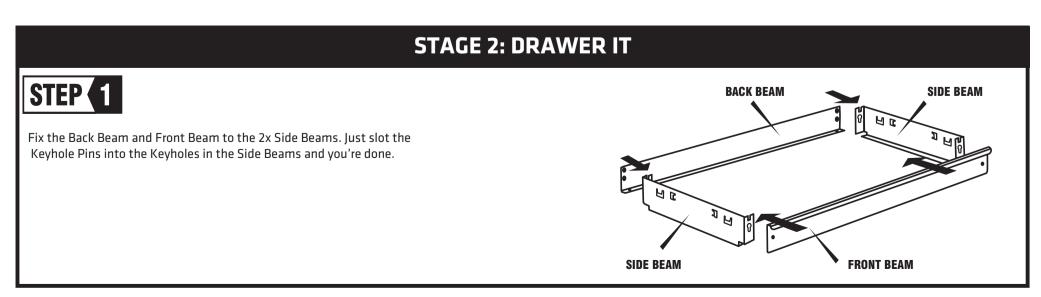

## STEP 2

All your pieces are complete. Now it's time to slide it all together, then give yourself a hi-five. Carefully line up the Inner and Outer Glide parts. Once they're touching, gently push the Drawer closed. Easy does it: you might need to slightly open and close the Drawer a few times before it all falls into place.