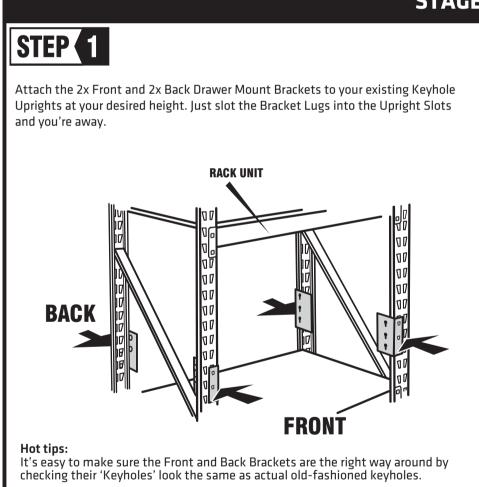

### Want to add more drawers?

Easy (like a Sunday morning). Just be sure to follow the pattern outlined below.

The sequence for positioning the Drawer Mount Brackets to the Uprights is: Top Drawer: Place Mount Brackets directly underneath the Shelf Beam.

2nd Drawer: Place Drawer Mount Brackets directly underneath the Top Drawer Mount Brackets

with no Slots in between.

3rd Drawer: Same again but with 1x Slot gap in between. 4th Drawer: Same again but this time with no Slots in between.

-

The sequence for positioning the Drawer Mounts to the Drawer Mount Brackets is: Top Drawer Mounts: Slot into the 2x top Keyholes of the Top Brackets.

2nd Drawer Mounts: Slot into the bottom 2x Keyholes of the 10p Brackets.

3rd Drawer Mounts: Slot into the top 2x Keyholes of the 3rd Brackets. 4th Drawer Mounts: Slot into the bottom 2x Keyholes of the 4th Brackets.

And on and on in the same sequence as far as your Drawers will take you...