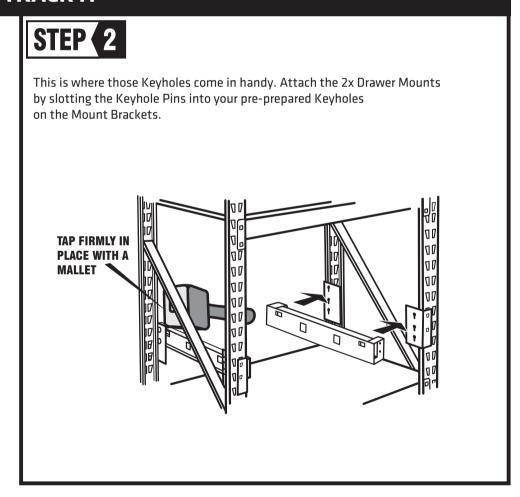

### Want to add more drawers?

Easy (like a Sunday morning). Just be sure to follow the pattern outlined below.

The sequence for positioning the Drawer Mount Brackets to the Uprights is: Top Drawer: Place Mount Brackets directly underneath the Shelf Beam.

2nd Drawer: Place Drawer Mount Brackets directly underneath the Top Drawer Mount Brackets

with no Slots in between.

3rd Drawer: Same again but with 1x Slot gap in between. 4th Drawer: Same again but this time with no Slots in between.

-

The sequence for positioning the Drawer Mounts to the Drawer Mount Brackets is: Top Drawer Mounts: Slot into the 2x top Keyholes of the Top Brackets.

2nd Drawer Mounts: Slot into the bottom 2x Keyholes of the 10p Brackets.

3rd Drawer Mounts: Slot into the top 2x Keyholes of the 3rd Brackets. 4th Drawer Mounts: Slot into the bottom 2x Keyholes of the 4th Brackets.

And on and on in the same sequence as far as your Drawers will take you...