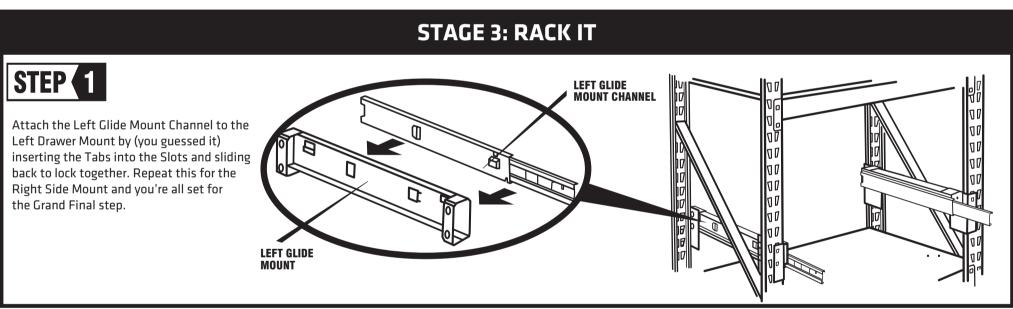

### Want to add more drawers?

Easy (like a Sunday morning). Just be sure to follow the pattern outlined below.

The sequence for positioning the Drawer Mount Brackets to the Uprights is: Top Drawer: Place Mount Brackets directly underneath the Shelf Beam.

2nd Drawer: Place Drawer Mount Brackets directly underneath the Top Drawer Mount Brackets

with no Slots in between.

3rd Drawer: Same again but with 1x Slot gap in between. 4th Drawer: Same again but this time with no Slots in between.

-

The sequence for positioning the Drawer Mounts to the Drawer Mount Brackets is: Top Drawer Mounts: Slot into the 2x top Keyholes of the Top Brackets.

2nd Drawer Mounts: Slot into the bottom 2x Keyholes of the 10p Brackets.

3rd Drawer Mounts: Slot into the top 2x Keyholes of the 3rd Brackets. 4th Drawer Mounts: Slot into the bottom 2x Keyholes of the 4th Brackets.

And on and on in the same sequence as far as your Drawers will take you...