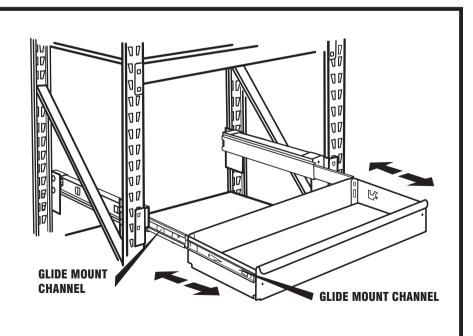

### Want to add more drawers?

Easy (like a Sunday morning). Just be sure to follow the pattern outlined below.

The sequence for positioning the Drawer Mount Brackets to the Uprights is: Top Drawer: Place Mount Brackets directly underneath the Shelf Beam.

2nd Drawer: Place Drawer Mount Brackets directly underneath the Top Drawer Mount Brackets

with no Slots in between.

3rd Drawer: Same again but with 1x Slot gap in between. 4th Drawer: Same again but this time with no Slots in between.

-

The sequence for positioning the Drawer Mounts to the Drawer Mount Brackets is: Top Drawer Mounts: Slot into the 2x top Keyholes of the Top Brackets.

2nd Drawer Mounts: Slot into the bottom 2x Keyholes of the 10p Brackets.

3rd Drawer Mounts: Slot into the top 2x Keyholes of the 3rd Brackets. 4th Drawer Mounts: Slot into the bottom 2x Keyholes of the 4th Brackets.

And on and on in the same sequence as far as your Drawers will take you...