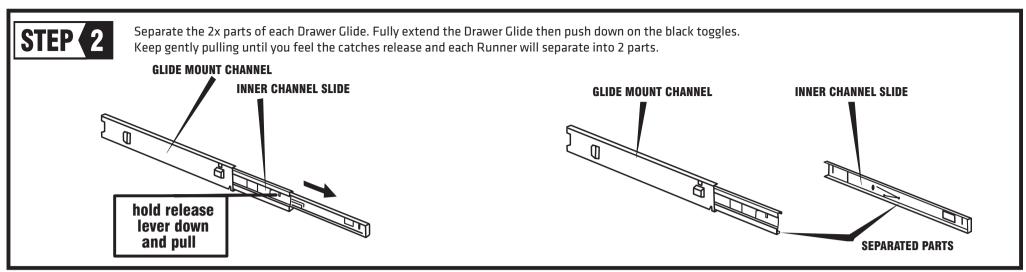

## STEP 2

All your pieces are complete. Now it's time to slide it all together, then give yourself a hi-five. Carefully line up the Inner and Outer Glide parts. Once they're touching, gently push the Drawer closed. Easy does it: you might need to slightly open and close the Drawer a few times before it all falls into place.