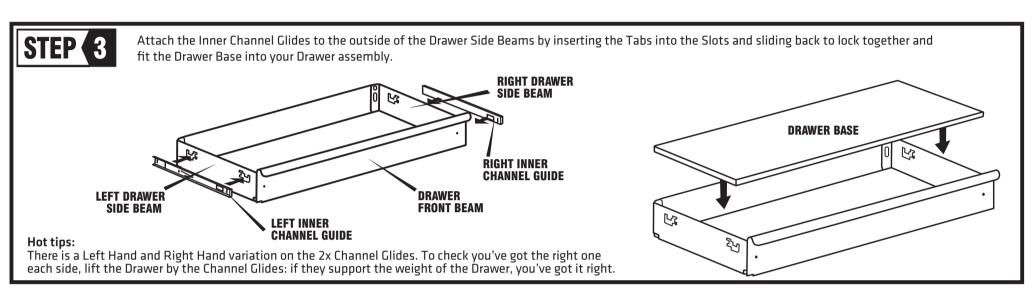

## STEP 2

All your pieces are complete. Now it's time to slide it all together, then give yourself a hi-five. Carefully line up the Inner and Outer Glide parts. Once they're touching, gently push the Drawer closed. Easy does it: you might need to slightly open and close the Drawer a few times before it all falls into place.