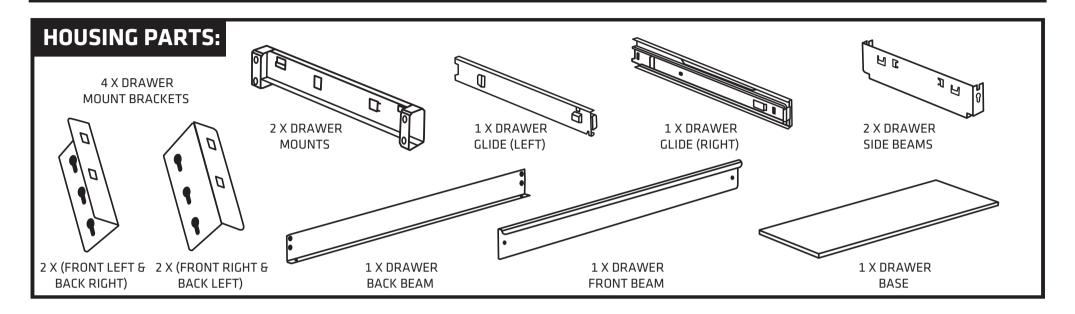

# DRAWER KIT ASSEMBLY INSTRUCTIONS

ITEM CODE: RACK IT 1000KG RID; RACK IT 400KG 01612

**TOOLS REQUIRED:** RUBBER MALLET (NOT INCLUDED)

**WARNING:** HANDLE CUT METAL EDGES CAREFULLY