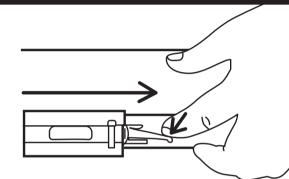

# STEP 1

Gently pull the Bottom Drawer out to full extension. Press down on the Black Toggles (as shown) and keep pulling until you feel the catches release and the Drawer slides free of its Runners.