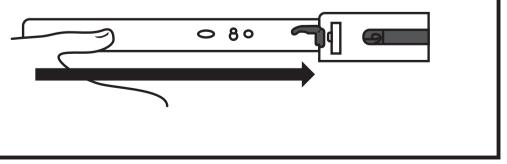

# **REASSEMBLE DRAWER AND CABINET**

Carefully line up the Inner and Outer parts of the Drawer Runners. Once both sides are touching, push the Drawer gently closed, making sure both sides' Inner and Outer Drawer Runners find a sweet embrace. Open and close the Drawer a few times until you feel both Runners fully engage.