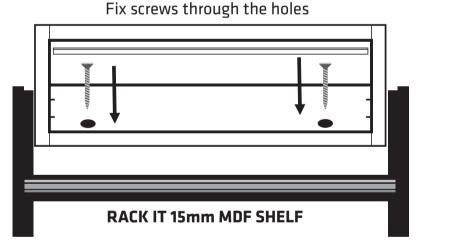

# SCREW FIX THE CABINET TO THE MDF SHELF

# STEP 2

Look closely (use a torch if required) and you'll spot 2x 5mm Screw Holes in the Bottom Panel of your Unit. Fix some screws (any type shorter than 15mm that works for you) through the holes into the Shelf.