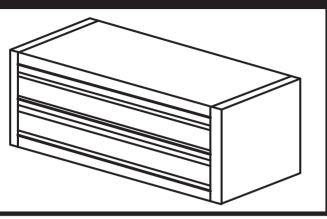

### **YOUR HEADACHE-FREE GUIDE TO RACK IT LIKE A BOSS**

You've got this. We know because you take pride in your passions. Take care of your stuff. That's why you purchased this Rack It PRO 2 Drawer Unit. You're particular. And we like that. Because we know you've already noticed that your Unit has arrived fully assembled, and you're checking to see that all the bits are in place. You're winning already. These Fixing Instructions show you how to screw-fix your Unit to a Rack It 15mm MDF Shelf to prevent the drawer from moving.