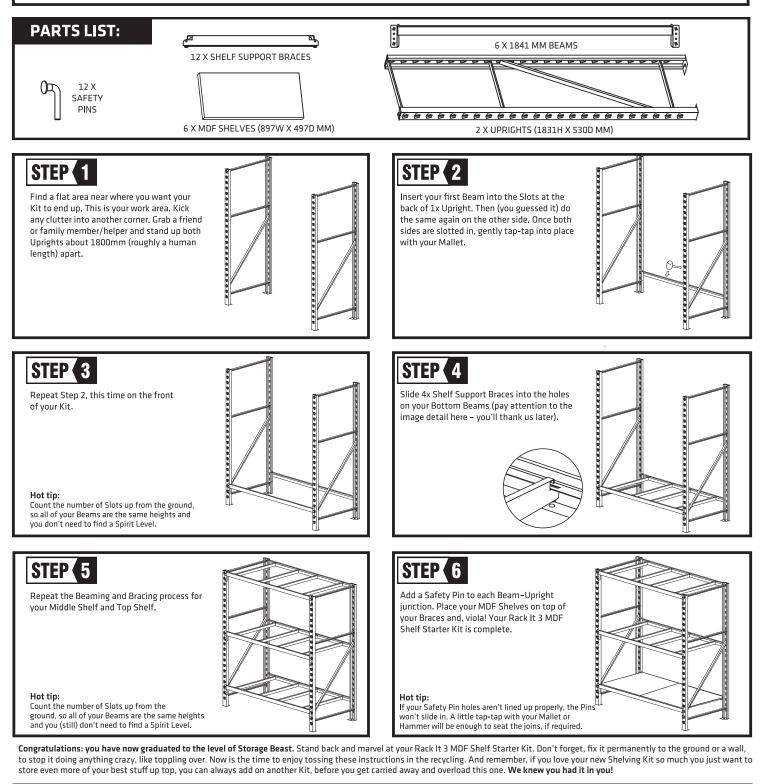

## **3 MDF SHELF KIT** ASSEMBLY INSTRUCTIONS

1893W X 1831H X 530D mm

**TOOLS REQUIRED:** Rubber Mallet (or a Hammer – gently does it)

WARNING: HANDLE CUT METAL EDGES CAREFULLY

## YOUR HEADACHE-FREE GUIDE TO RACK IT LIKE A BOSS

Welcome to your Rack It 3 MDF Shelf Starter Kit. The beginning of your storage future starts here. Like all new beginnings, it's important you start out on the right foot – by checking off all the bits listed below. Read through every step (all of them, no shortcuts) before you start, and we guarantee you'll not just build it quicker, but you'll also build it better. **You've got this! Let's get this Starter Kit started.** 